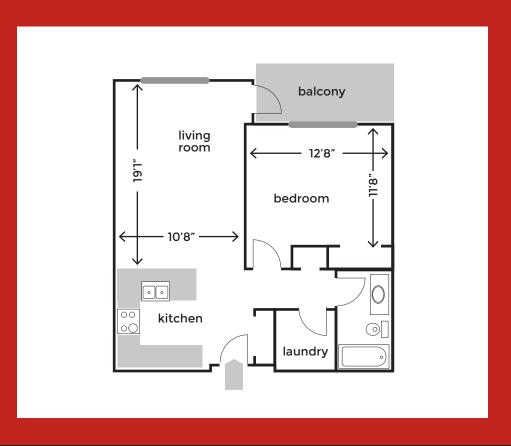

#### **Unit type H:** 667.13 ft<sup>2</sup>

1 Bedroom 1 Bathroom

Monthly Rent

\$1,500°°

utilities extra

#### **Unit type I:** 617.44 ft<sup>2</sup>

1 Bedroom 1 Bathroom

Monthly Rent

\$1,450°°

utilities extra