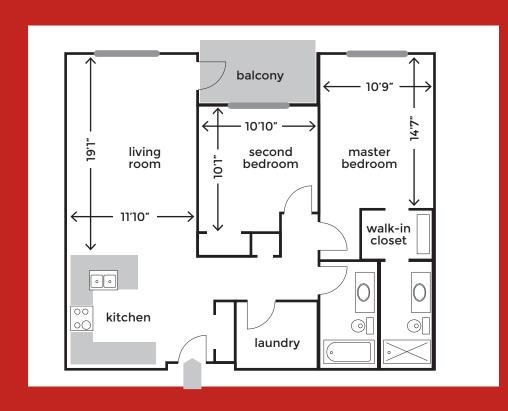

#### **Unit type A:** 1055.75 ft<sup>2</sup>

2 Bedrooms 2 Bathrooms

Monthly Rent

\$2,275°°

utilities extra

#### **Unit type B:** 1013.07 ft<sup>2</sup>

2 Bedrooms 2 Bathrooms

Monthly Rent

\$2,155°°

utilities extra

## **Unit type C:** 937.86 ft<sup>2</sup>

2 Bedrooms 2 Bathrooms

Monthly Rent

\$2,10000

utilities extra

#### **Unit type D:** 968.75 ft<sup>2</sup>

2 Bedrooms 1 Bathroom

Monthly Rent

**\$2,100**00

utilities extra

## **Unit type E:** 1031 ft<sup>2</sup>

2 Bedrooms 2 Bathrooms

Monthly Rent

\$2,20000

utilities extra

#### **Unit type F:** 1222.72 ft<sup>2</sup>

2 Bedrooms 1 Bathroom

Monthly Rent

\$2,40000

utilities extra

## **Unit type G:** 1083.30 ft<sup>2</sup>

1 Bedroom 1 Bathroom

**Monthly Rent** 

\$2,155°°

utilities extra

#### **Unit type H:** 667.13 ft<sup>2</sup>

1 Bedroom 1 Bathroom

Monthly Rent

\$1,500°°

utilities extra

#### **Unit type I:** 617.44 ft<sup>2</sup>

1 Bedroom 1 Bathroom

Monthly Rent

\$1,450°°

utilities extra

#### **Unit type J:** 1083 ft<sup>2</sup>

1 Bedroom 1 Bathroom

**Monthly Rent** 

\$2,155°°

utilities extra

## **Unit type K:** 1222.72 ft<sup>2</sup>

2 Bedrooms 1 Bathroom

Monthly Rent

\$2,400°°

utilities extra