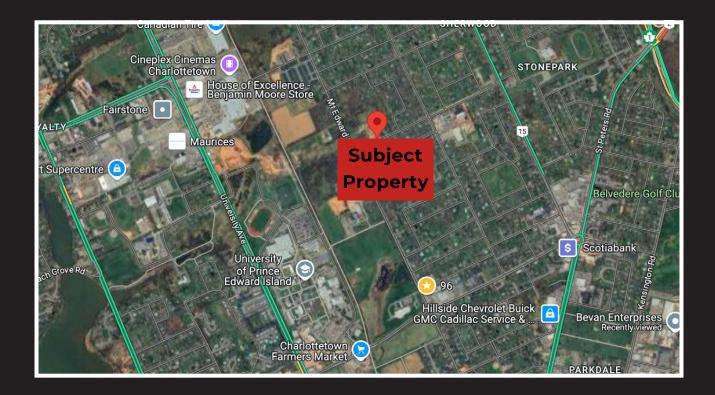

Ideally located close to healthcare facilities, shopping, and recreation, 11 Pine Drive is perfect for seniors looking to stay connected to the community while enjoying a relaxed and worry-free lifestyle.

#### **Security:**

- 24/7 security cameras.
- Secure entry systems (key cards, video entry).
- Dedicated mail and package room for safe and organized deliveries.
- · Fire safety and sprinkler systems.

Located in a quiet Charlottetown neighbourhood, 11 Pine Drive offers peaceful living with convenient access to shopping, healthcare, and recreational areas. Essential services are just minutes away, making an ideal place to call home.