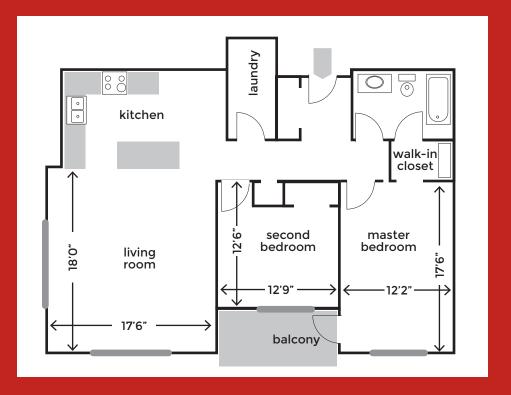

#### **Unit type A:** 1055.75 ft<sup>2</sup>

2 Bedrooms 2 Bathrooms

Monthly Rent

\$2,275°°

utilities extra

#### **Unit type B:** 1013.07 ft<sup>2</sup>

2 Bedrooms 2 Bathrooms

Monthly Rent

\$2,155°°

utilities extra

## **Unit type C:** 937.86 ft<sup>2</sup>

2 Bedrooms 2 Bathrooms

Monthly Rent

\$2,10000

utilities extra

#### **Unit type D:** 968.75 ft<sup>2</sup>

2 Bedrooms 1 Bathroom

Monthly Rent

**\$2,100**00

utilities extra

## **Unit type E:** 1031 ft<sup>2</sup>

2 Bedrooms 2 Bathrooms

Monthly Rent

\$2,20000

utilities extra

#### **Unit type F:** 1222.72 ft<sup>2</sup>

2 Bedrooms 1 Bathroom

Monthly Rent

\$2,40000

utilities extra

## **Unit type K:** 1222.72 ft<sup>2</sup>

2 Bedrooms 1 Bathroom

Monthly Rent

\$2,400°°

utilities extra