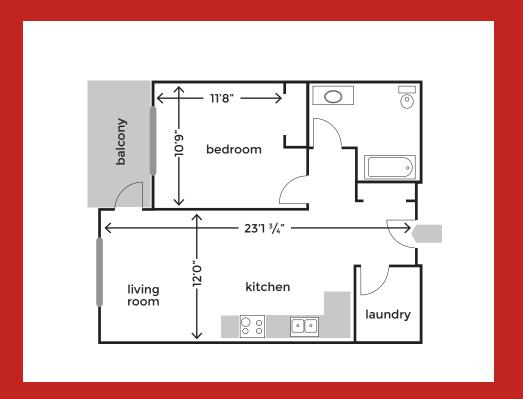

#### **Unit type H:** 667.13 ft<sup>2</sup>

1 Bedroom 1 Bathroom

Monthly Rent

\$1,500°°

utilities extra

#### **Unit type I:** 617.44 ft<sup>2</sup>

1 Bedroom 1 Bathroom

Monthly Rent

\$1,450°°

utilities extra