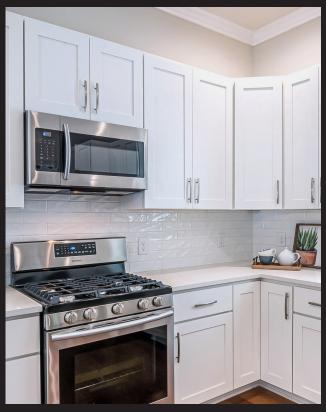

Each suite boasts spacious layouts with in-suite laundry, modern kitchens, and private balconies with views. With a focus on accessibility, 11 Pine Drive provides wide doorways, low thresholds, and senior-friendly features throughout. The building includes luxurious amenities such as a fully equipped fitness center, secure underground parking, and advanced security systems, ensuring a comfortable and secure environment for all residents.

#### **Amenities:**

- In-suite laundry facilities.
- Modern kitchens with updated appliances.
- Energy-efficient windows and heating/cooling systems.
- Wi-Fi and cable-ready setups.