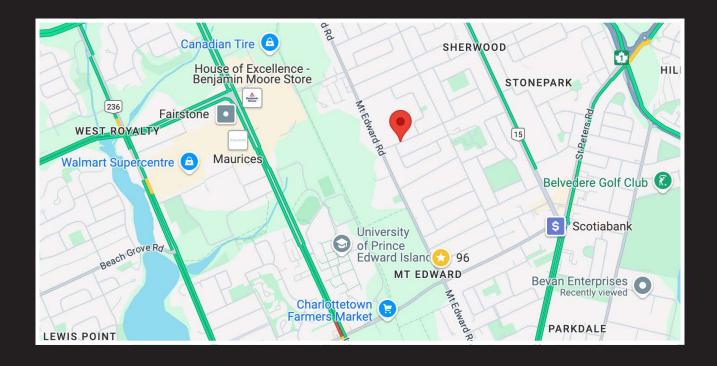

Ideally located close to healthcare facilities, shopping, and recreation, 11 Pine Drive is perfect for seniors looking to stay connected to the community while enjoying a relaxed and worry-free lifestyle.

#### **Security:**

- 24/7 security cameras.
- Secure entry systems (key cards, video entry).
- Dedicated mail and package room for safe and organized deliveries.
- · Fire safety and sprinkler systems.

Located in a quiet Charlottetown neighbourhood, 11 Pine Drive offers peaceful living with convenient access to shopping, healthcare, and recreational areas. Essential services are just minutes away, making an ideal place to call home.