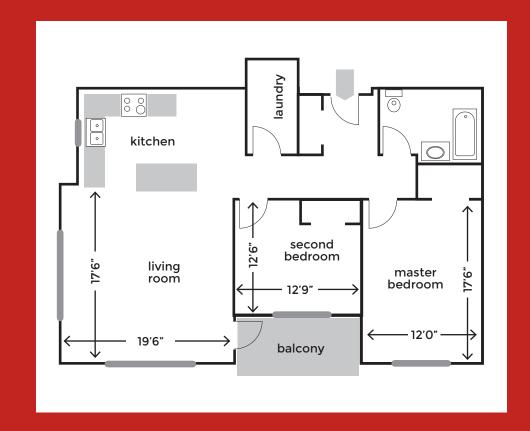

#### **Unit type A:** 1055.75 ft<sup>2</sup>

2 Bedrooms 2 Bathrooms

Monthly Rent

\$2,275°°

utilities extra

#### **Unit type B:** 1013.07 ft<sup>2</sup>

2 Bedrooms 2 Bathrooms

Monthly Rent

\$2,155°°

utilities extra

## **Unit type C:** 937.86 ft<sup>2</sup>

2 Bedrooms 2 Bathrooms

Monthly Rent

\$2,10000

utilities extra

#### **Unit type D:** 968.75 ft<sup>2</sup>

2 Bedrooms 1 Bathroom

Monthly Rent

**\$2,100**00

utilities extra

## **Unit type E:** 1031 ft<sup>2</sup>

2 Bedrooms 2 Bathrooms

Monthly Rent

\$2,20000

utilities extra

#### **Unit type F:** 1222.72 ft<sup>2</sup>

2 Bedrooms 1 Bathroom

Monthly Rent

\$2,40000

utilities extra

## **Unit type K:** 1222.72 ft<sup>2</sup>

2 Bedrooms 1 Bathroom

Monthly Rent

\$2,400°°

utilities extra