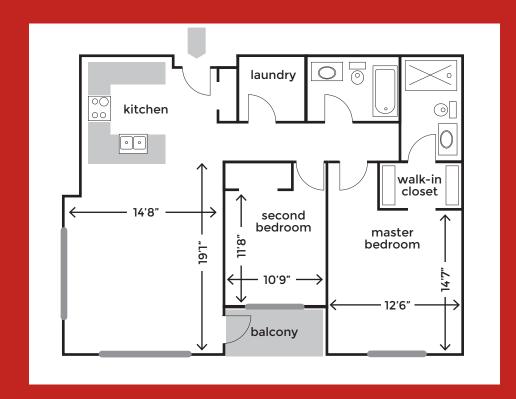

#### **Unit type A:** 1055.75 ft<sup>2</sup>

2 Bedrooms 2 Bathrooms

Monthly Rent

\$2,275°°

utilities extra

#### **Unit type B:** 1013.07 ft<sup>2</sup>

2 Bedrooms 2 Bathrooms

Monthly Rent

\$2,155°°

utilities extra

## **Unit type C:** 937.86 ft<sup>2</sup>

2 Bedrooms 2 Bathrooms

Monthly Rent

\$2,10000

utilities extra

#### **Unit type D:** 968.75 ft<sup>2</sup>

2 Bedrooms 1 Bathroom

Monthly Rent

**\$2,100**00

utilities extra

## **Unit type E:** 1031 ft<sup>2</sup>

2 Bedrooms 2 Bathrooms

Monthly Rent

\$2,20000

utilities extra

#### **Unit type F:** 1222.72 ft<sup>2</sup>

2 Bedrooms 1 Bathroom

Monthly Rent

\$2,40000

utilities extra

## **Unit type G:** 1083.30 ft<sup>2</sup>

1 Bedroom 1 Bathroom

**Monthly Rent** 

\$2,155°°

utilities extra

#### **Unit type H:** 667.13 ft<sup>2</sup>

1 Bedroom 1 Bathroom

Monthly Rent

\$1,500°°

utilities extra

#### **Unit type I:** 617.44 ft<sup>2</sup>

1 Bedroom 1 Bathroom

Monthly Rent

\$1,450°°

utilities extra

#### **Unit type J:** 1083 ft<sup>2</sup>

1 Bedroom 1 Bathroom

**Monthly Rent** 

\$2,155°°

utilities extra

## **Unit type K:** 1222.72 ft<sup>2</sup>

2 Bedrooms 1 Bathroom

Monthly Rent

\$2,400°°

utilities extra