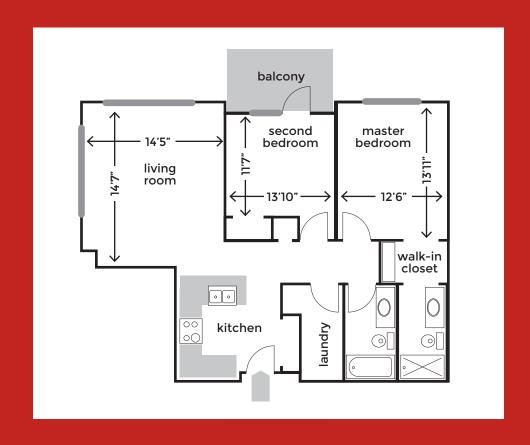

#### **Unit type A:** 1055.75 ft<sup>2</sup>

2 Bedrooms 2 Bathrooms

Monthly Rent

\$2,275°°

utilities extra

#### **Unit type B:** 1013.07 ft<sup>2</sup>

2 Bedrooms 2 Bathrooms

Monthly Rent

\$2,155°°

utilities extra

## **Unit type C:** 937.86 ft<sup>2</sup>

2 Bedrooms 2 Bathrooms

Monthly Rent

\$2,10000

utilities extra

#### **Unit type D:** 968.75 ft<sup>2</sup>

2 Bedrooms 1 Bathroom

Monthly Rent

**\$2,100**00

utilities extra

## **Unit type E:** 1031 ft<sup>2</sup>

2 Bedrooms 2 Bathrooms

Monthly Rent

\$2,20000

utilities extra

#### **Unit type F:** 1222.72 ft<sup>2</sup>

2 Bedrooms 1 Bathroom

Monthly Rent

\$2,40000

utilities extra

## **Unit type G:** 1083.30 ft<sup>2</sup>

1 Bedroom 1 Bathroom

**Monthly Rent** 

\$2,155°°

utilities extra

#### **Unit type H:** 667.13 ft<sup>2</sup>

1 Bedroom 1 Bathroom

Monthly Rent

\$1,500°°

utilities extra

#### **Unit type I:** 617.44 ft<sup>2</sup>

1 Bedroom 1 Bathroom

Monthly Rent

\$1,450°°

utilities extra

#### **Unit type J:** 1083 ft<sup>2</sup>

1 Bedroom 1 Bathroom

**Monthly Rent** 

\$2,155°°

utilities extra

## **Unit type K:** 1222.72 ft<sup>2</sup>

2 Bedrooms 1 Bathroom

Monthly Rent

\$2,400°°

utilities extra