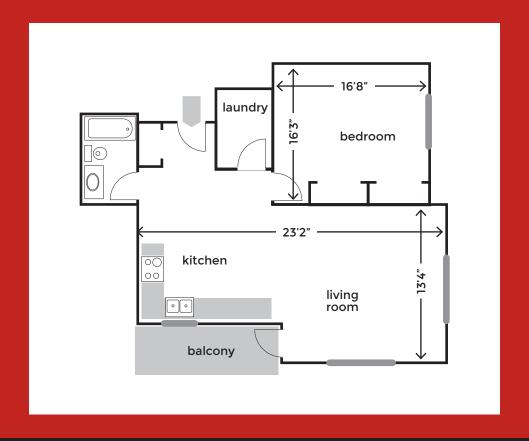

## **Unit type G:** 1083.30 ft<sup>2</sup>

1 Bedroom 1 Bathroom

**Monthly Rent** 

\$2,155°°

utilities extra

#### **Unit type J:** 1083 ft<sup>2</sup>

1 Bedroom 1 Bathroom

**Monthly Rent** 

\$2,155°°

utilities extra