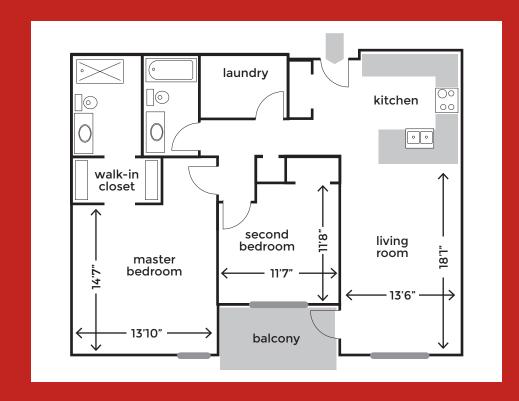

#### **Unit type A:** 1055.75 ft<sup>2</sup>

2 Bedrooms 2 Bathrooms

Monthly Rent

\$2,275°°

utilities extra

#### **Unit type B:** 1013.07 ft<sup>2</sup>

2 Bedrooms 2 Bathrooms

Monthly Rent

\$2,155°°

utilities extra

## **Unit type C:** 937.86 ft<sup>2</sup>

2 Bedrooms 2 Bathrooms

Monthly Rent

\$2,10000

utilities extra

#### **Unit type D:** 968.75 ft<sup>2</sup>

2 Bedrooms 1 Bathroom

Monthly Rent

**\$2,100**00

utilities extra

## **Unit type E:** 1031 ft<sup>2</sup>

2 Bedrooms 2 Bathrooms

Monthly Rent

\$2,20000

utilities extra

#### **Unit type F:** 1222.72 ft<sup>2</sup>

2 Bedrooms 1 Bathroom

Monthly Rent

\$2,40000

utilities extra

## **Unit type K:** 1222.72 ft<sup>2</sup>

2 Bedrooms 1 Bathroom

Monthly Rent

\$2,400°°

utilities extra