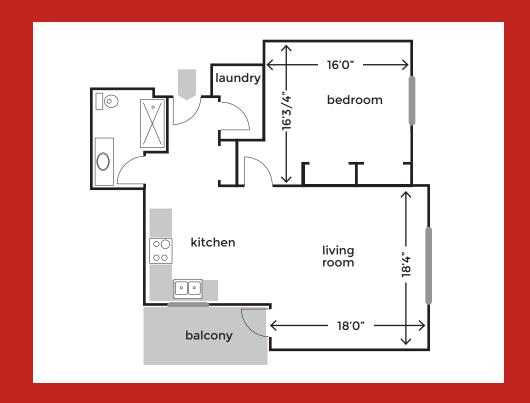

## **Unit type G:** 1083.30 ft<sup>2</sup>

1 Bedroom 1 Bathroom

**Monthly Rent** 

\$2,155°°

utilities extra

#### **Unit type J:** 1083 ft<sup>2</sup>

1 Bedroom 1 Bathroom

**Monthly Rent** 

\$2,155°°

utilities extra