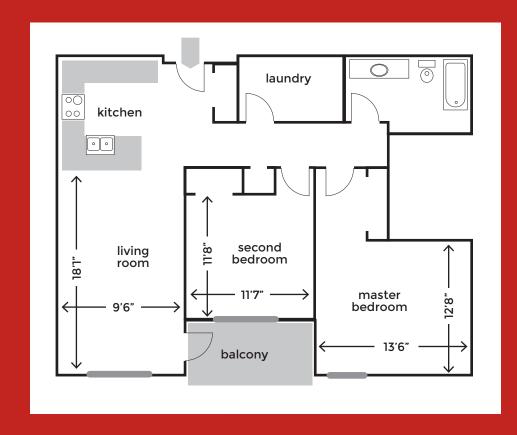

#### **Unit type A:** 1055.75 ft<sup>2</sup>

2 Bedrooms 2 Bathrooms

Monthly Rent

\$2,275°°

utilities extra

#### **Unit type B:** 1013.07 ft<sup>2</sup>

2 Bedrooms 2 Bathrooms

Monthly Rent

\$2,155°°

utilities extra

## **Unit type C:** 937.86 ft<sup>2</sup>

2 Bedrooms 2 Bathrooms

Monthly Rent

\$2,10000

utilities extra

#### **Unit type D:** 968.75 ft<sup>2</sup>

2 Bedrooms 1 Bathroom

Monthly Rent

**\$2,100**00

utilities extra

## **Unit type E:** 1031 ft<sup>2</sup>

2 Bedrooms 2 Bathrooms

Monthly Rent

\$2,20000

utilities extra

#### **Unit type F:** 1222.72 ft<sup>2</sup>

2 Bedrooms 1 Bathroom

Monthly Rent

\$2,40000

utilities extra

## **Unit type G:** 1083.30 ft<sup>2</sup>

1 Bedroom 1 Bathroom

**Monthly Rent** 

\$2,155°°

utilities extra

#### **Unit type H:** 667.13 ft<sup>2</sup>

1 Bedroom 1 Bathroom

Monthly Rent

\$1,500°°

utilities extra

#### **Unit type I:** 617.44 ft<sup>2</sup>

1 Bedroom 1 Bathroom

Monthly Rent

\$1,450°°

utilities extra

#### **Unit type J:** 1083 ft<sup>2</sup>

1 Bedroom 1 Bathroom

**Monthly Rent** 

\$2,155°°

utilities extra

## **Unit type K:** 1222.72 ft<sup>2</sup>

2 Bedrooms 1 Bathroom

Monthly Rent

\$2,400°°

utilities extra