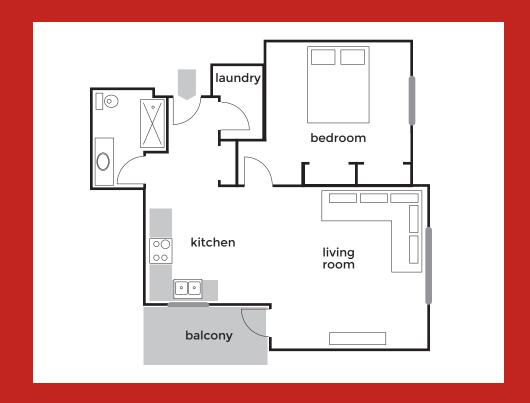

#### **Unit type H:** 667.13 ft<sup>2</sup>

1 Bedroom 1 Bathroom

Monthly Rent

\$1,500°°

utilities extra

C Tel: (902) 892-8508

#### **Unit type I:** 617.44 ft<sup>2</sup>

1 Bedroom 1 Bathroom

**Monthly Rent** 

\$1,450°°

utilities extra