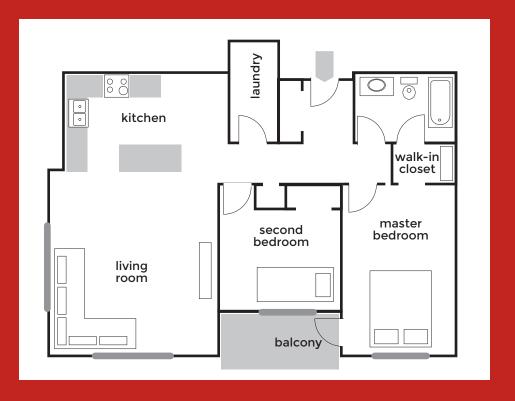

#### **Unit type A:** 1055.75 ft<sup>2</sup>

2 Bedrooms 2 Bathrooms

Monthly Rent

\$2,275°°

utilities extra

## **Unit type B:** 1013.07 ft<sup>2</sup>

2 Bedrooms 2 Bathrooms

Monthly Rent

\$2,155°°

utilities extra

## **Unit type C:** 937.86 ft<sup>2</sup>

2 Bedrooms 2 Bathrooms

Monthly Rent

**\$2,100**00

utilities extra

#### **Unit type D:** 968.75 ft<sup>2</sup>

2 Bedrooms 1 Bathroom

Monthly Rent

**\$2,100**00

utilities extra

### **Unit type E:** 1031 ft<sup>2</sup>

2 Bedrooms 2 Bathrooms

Monthly Rent

\$2,20000

utilities extra

#### **Unit type F:** 1222.72 ft<sup>2</sup>

2 Bedrooms 1 Bathroom

Monthly Rent

\$2,400°°

utilities extra

C Tel: (902) 892-8508

### **Unit type K:** 1222.72 ft<sup>2</sup>

2 Bedrooms 1 Bathroom

Monthly Rent

\$2,400°°

utilities extra