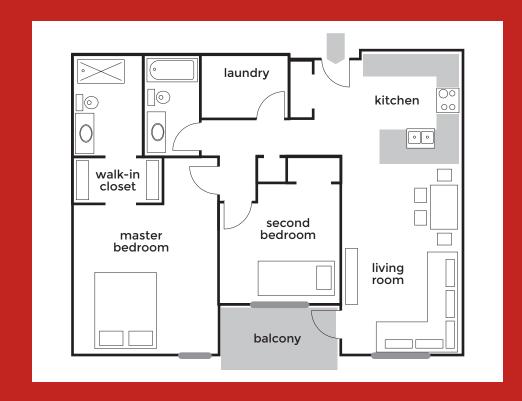

#### **Unit type A:** 1055.75 ft<sup>2</sup>

2 Bedrooms 2 Bathrooms

Monthly Rent

\$2,275°°

utilities extra

## **Unit type B:** 1013.07 ft<sup>2</sup>

2 Bedrooms 2 Bathrooms

Monthly Rent

\$2,155°°

utilities extra

## **Unit type C:** 937.86 ft<sup>2</sup>

2 Bedrooms 2 Bathrooms

Monthly Rent

**\$2,100**00

utilities extra

#### **Unit type D:** 968.75 ft<sup>2</sup>

2 Bedrooms 1 Bathroom

Monthly Rent

**\$2,100**00

utilities extra

### **Unit type E:** 1031 ft<sup>2</sup>

2 Bedrooms 2 Bathrooms

Monthly Rent

\$2,20000

utilities extra

#### **Unit type F:** 1222.72 ft<sup>2</sup>

2 Bedrooms 1 Bathroom

Monthly Rent

\$2,400°°

utilities extra

C Tel: (902) 892-8508

### **Unit type K:** 1222.72 ft<sup>2</sup>

2 Bedrooms 1 Bathroom

Monthly Rent

\$2,400°°

utilities extra