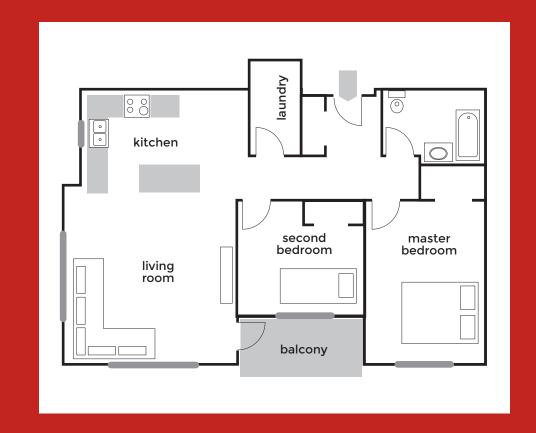

### **Unit type G:** 1083.30 ft<sup>2</sup>

1 Bedroom 1 Bathroom

**Monthly Rent** 

\$2,155°°

utilities extra

#### **Unit type J:** 1083 ft<sup>2</sup>

1 Bedroom 1 Bathroom

**Monthly Rent** 

\$2,155°°

utilities extra

C Tel: (902) 892-8508