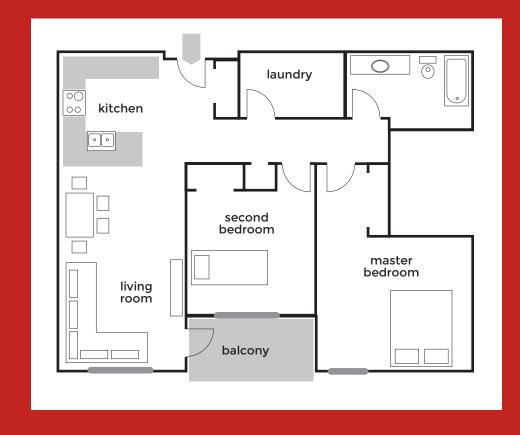

### **Unit type G:** 1083.30 ft<sup>2</sup>

1 Bedroom 1 Bathroom

**Monthly Rent** 

\$2,155°°

utilities extra

#### **Unit type H:** 667.13 ft<sup>2</sup>

1 Bedroom 1 Bathroom

Monthly Rent

\$1,500°°

utilities extra

C Tel: (902) 892-8508

#### **Unit type I:** 617.44 ft<sup>2</sup>

1 Bedroom 1 Bathroom

**Monthly Rent** 

\$1,450°°

utilities extra

#### **Unit type J:** 1083 ft<sup>2</sup>

1 Bedroom 1 Bathroom

**Monthly Rent** 

\$2,155°°

utilities extra

C Tel: (902) 892-8508