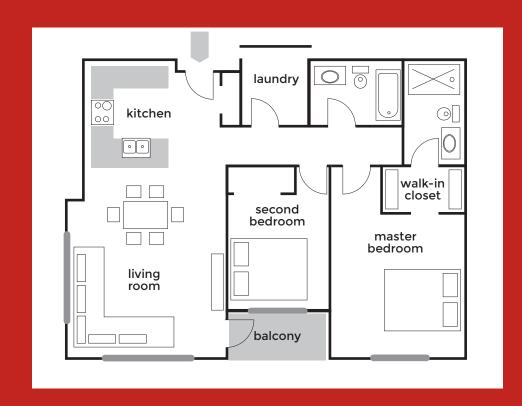

#### **Unit type A:** 1055.75 ft<sup>2</sup>

2 Bedrooms 2 Bathrooms

Monthly Rent

\$2,275°°

utilities extra

## **Unit type B:** 1013.07 ft<sup>2</sup>

2 Bedrooms 2 Bathrooms

Monthly Rent

\$2,155°°

utilities extra

## **Unit type C:** 937.86 ft<sup>2</sup>

2 Bedrooms 2 Bathrooms

Monthly Rent

**\$2,100**00

utilities extra

#### **Unit type D:** 968.75 ft<sup>2</sup>

2 Bedrooms 1 Bathroom

Monthly Rent

**\$2,100**00

utilities extra

### **Unit type E:** 1031 ft<sup>2</sup>

2 Bedrooms 2 Bathrooms

Monthly Rent

\$2,20000

utilities extra

#### **Unit type F:** 1222.72 ft<sup>2</sup>

2 Bedrooms 1 Bathroom

Monthly Rent

\$2,400°°

utilities extra

C Tel: (902) 892-8508

### **Unit type K:** 1222.72 ft<sup>2</sup>

2 Bedrooms 1 Bathroom

Monthly Rent

\$2,400°°

utilities extra