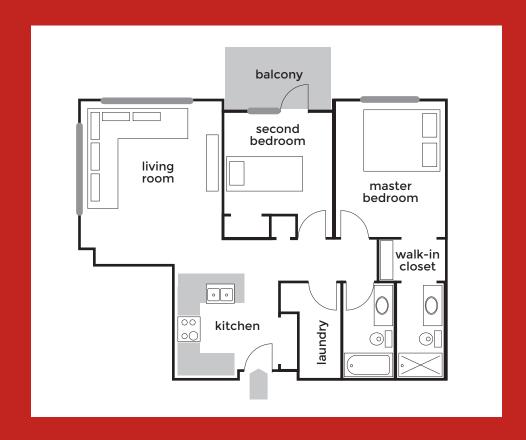

#### **Unit type A:** 1055.75 ft<sup>2</sup>

2 Bedrooms 2 Bathrooms

Monthly Rent

\$2,275°°

utilities extra

## **Unit type B:** 1013.07 ft<sup>2</sup>

2 Bedrooms 2 Bathrooms

Monthly Rent

\$2,155°°

utilities extra

## **Unit type C:** 937.86 ft<sup>2</sup>

2 Bedrooms 2 Bathrooms

Monthly Rent

**\$2,100**00

utilities extra

#### **Unit type D:** 968.75 ft<sup>2</sup>

2 Bedrooms 1 Bathroom

Monthly Rent

**\$2,100**00

utilities extra

### **Unit type E:** 1031 ft<sup>2</sup>

2 Bedrooms 2 Bathrooms

Monthly Rent

\$2,20000

utilities extra

#### **Unit type F:** 1222.72 ft<sup>2</sup>

2 Bedrooms 1 Bathroom

Monthly Rent

\$2,400°°

utilities extra

C Tel: (902) 892-8508

### **Unit type K:** 1222.72 ft<sup>2</sup>

2 Bedrooms 1 Bathroom

Monthly Rent

\$2,400°°

utilities extra