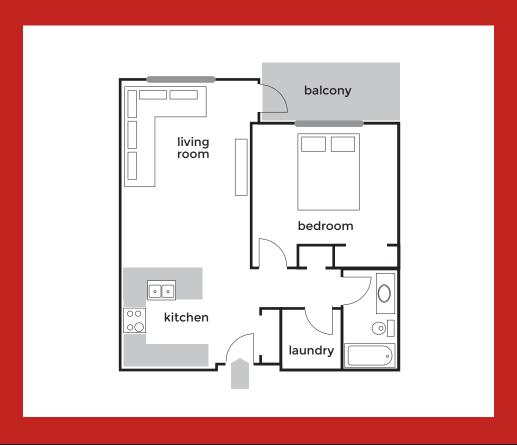

### **Unit type G:** 1083.30 ft<sup>2</sup>

1 Bedroom 1 Bathroom

**Monthly Rent** 

\$2,155°°

utilities extra

#### **Unit type H:** 667.13 ft<sup>2</sup>

1 Bedroom 1 Bathroom

Monthly Rent

\$1,500°°

utilities extra

C Tel: (902) 892-8508

#### **Unit type I:** 617.44 ft<sup>2</sup>

1 Bedroom 1 Bathroom

**Monthly Rent** 

\$1,450°°

utilities extra

#### **Unit type J:** 1083 ft<sup>2</sup>

1 Bedroom 1 Bathroom

**Monthly Rent** 

\$2,155°°

utilities extra

C Tel: (902) 892-8508