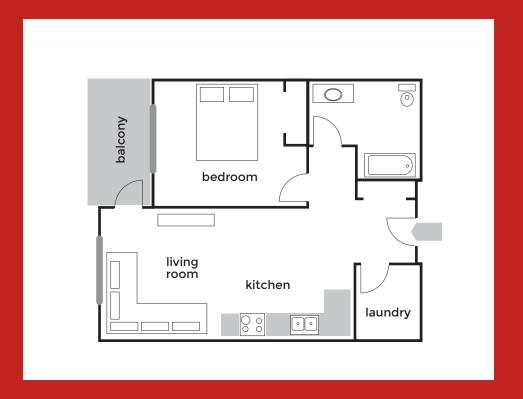

#### **Unit type H:** 667.13 ft<sup>2</sup>

1 Bedroom 1 Bathroom

Monthly Rent

\$1,500°°

utilities extra

C Tel: (902) 892-8508

#### **Unit type I:** 617.44 ft<sup>2</sup>

1 Bedroom 1 Bathroom

**Monthly Rent** 

\$1,450°°

utilities extra