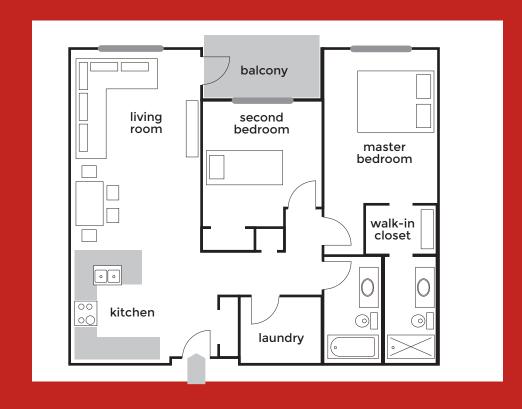

#### **Unit type A:** 1055.75 ft<sup>2</sup>

2 Bedrooms 2 Bathrooms

Monthly Rent

\$2,275°°

utilities extra

## **Unit type B:** 1013.07 ft<sup>2</sup>

2 Bedrooms 2 Bathrooms

Monthly Rent

\$2,155°°

utilities extra

## **Unit type C:** 937.86 ft<sup>2</sup>

2 Bedrooms 2 Bathrooms

Monthly Rent

**\$2,100**00

utilities extra

#### **Unit type D:** 968.75 ft<sup>2</sup>

2 Bedrooms 1 Bathroom

Monthly Rent

**\$2,100**00

utilities extra

### **Unit type E:** 1031 ft<sup>2</sup>

2 Bedrooms 2 Bathrooms

Monthly Rent

\$2,20000

utilities extra

#### **Unit type F:** 1222.72 ft<sup>2</sup>

2 Bedrooms 1 Bathroom

Monthly Rent

\$2,400°°

utilities extra

C Tel: (902) 892-8508

### **Unit type K:** 1222.72 ft<sup>2</sup>

2 Bedrooms 1 Bathroom

Monthly Rent

\$2,400°°

utilities extra