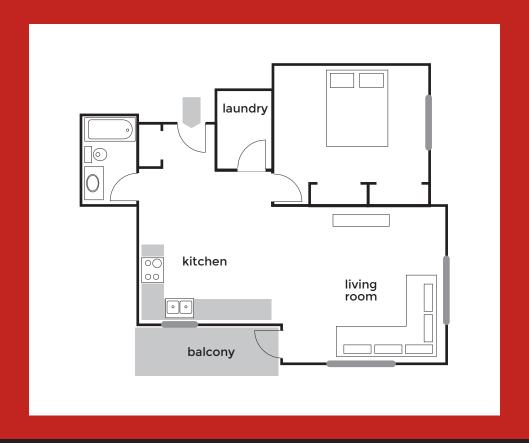

### **Unit type G:** 1083.30 ft<sup>2</sup>

1 Bedroom 1 Bathroom

**Monthly Rent** 

\$2,155°°

utilities extra

#### **Unit type J:** 1083 ft<sup>2</sup>

1 Bedroom 1 Bathroom

**Monthly Rent** 

\$2,155°°

utilities extra

C Tel: (902) 892-8508